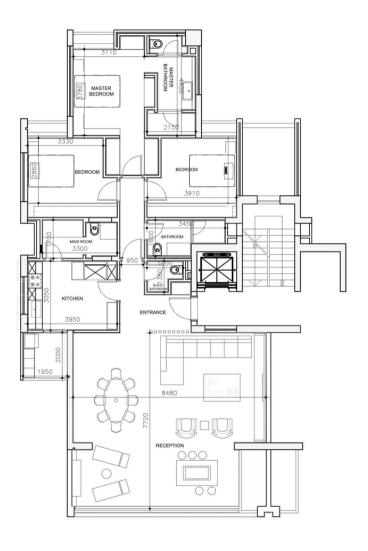

### **URBAN Apartment 6N**

URBAN 6N is a 200 m<sup>2</sup> apartment located in a prime location in Ashrafieh right by Charles Malek Street and minutes from Beirut Down Town. The apartment includes a 65 m<sup>2</sup> open reception and dining area, 1 guest bathroom, 1 kitchen, 3 bedrooms and 1 service room with bathroom. URBAN 6N comes with 2 parking spaces and 1 storage at basement level.

PROJECT:

DRAWING TITLE:

URBAN - 6N FLOOR LAYOUT